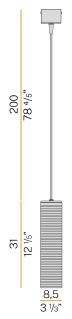

|
| PACKING DIMENSIONS (CM)  | 0,0 × 0,0 × 0,0                                                            |
|                          |                                                                            |





Suspension lighting fixture for interiors, with direct and indirect light emission. Structure in pressed rough aluminium and pickled sheet metal in polyacrylic paint. Diffuser in blown glass with white, crystal, steel, amber, bronze, tobacco or green ribbing finish.

Pickled sheet metal closing disk in black or mat brass polyacrylic paint. 2,2m (86,6") long suspension and power cable in PVC with black fabric covering. Power canopy with galvanized sheet metal ceiling bracket and pickled sheet metal covering in black or mat brass polyacrylic paint.

#### Technical drawing



# **PANZERI**

## Clio

#### Accessories / canopy

M800

Polycarbonate hook for suspension.