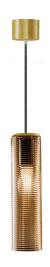

Suspension lighting fixture for interiors, with direct and indirect light emission. Structure in pressed rough aluminium and pickled sheet metal in polyacrylic paint. Diffuser in blown glass with white, crystal, steel, amber, bronze, tobacco or green ribbing finish.

Pickled sheet metal closing disk in black or mat brass polyacrylic paint. 2,2m (86,6") long suspension and power cable in PVC with black fabric covering. Power canopy with galvanized sheet metal ceiling bracket and pickled sheet metal covering in black or mat brass polyacrylic paint.